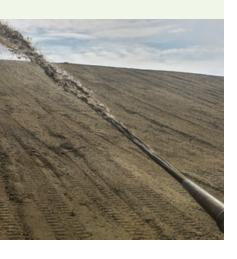

#### Fusion<sup>™</sup> — Problems Solved:

Prior to using Fusion™, the contractor and site managers spread a thin layer of topsoil over the depleted exposed ground. Next, they broadcasted seed, laid single net and double net straw blanket and stapled it to the ground. This approach failed. It was expensive and time consuming, requiring 10 working days to install. By switching to Fusion™, an engineered Hydraulic Biotic Soil Amendment (HBSA,) immediate erosion control protection, soil reclamation, and long term vegetation goals were achieved with a one step, spray-on installation. All completed in just 2 days.

#### **GeoGrow Hydroseed**

**Call:** 01543 224800

Website: www.geogrow.co.uk Email: sales@geogrow.co.uk

Fusion™ application rate @ 4000 lbs/acre

Elixir microbes
@ 2 gallons/acre

WiDOT #20 seed mix @ 130 lbs/acre