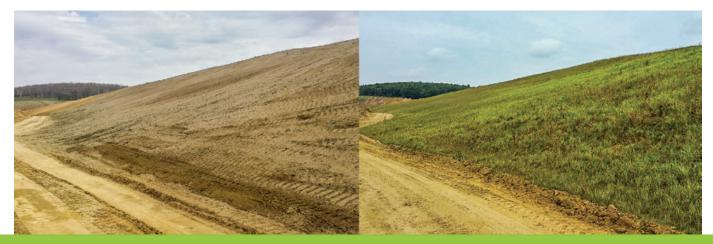

#### From Bare to Beautiful. Less Time. Less Costs.

#### Fusion<sup>™</sup> — Problems Solved:

Prior to using Fusion™, the contractor and site managers spread a thin layer of topsoil over the depleted exposed ground. Next, they broadcasted seed, laid single net and double net straw blanket and stapled it to the ground. This approach failed. It was expensive and time consuming, requiring 10 working days to install. By switching to Fusion™, an engineered Hydraulic Biotic Soil Amendment (HBSA,) immediate erosion control protection, soil reclamation, and long term vegetation goals were achieved with a one step, spray-on installation. All completed in just 2 days.

# The 6.75 acre Kraemer Mining & Material site was burdened with tough soil reclamation, re-vegetation and erosion control challenges:

**Accessiblity** – A difficult site to access. Less trips meant less money spent. One hydraulic sprayer eliminated the need for dozens of truckloads of soil.

**High Rainfall** – Some months had over 8 inches of precipitation. No problem for the award winning performance of Fusion™'s erosion control capabilities.

**Steep Slope** – A double win for Fusion<sup>™</sup>, due to its ease of application and erosion control.