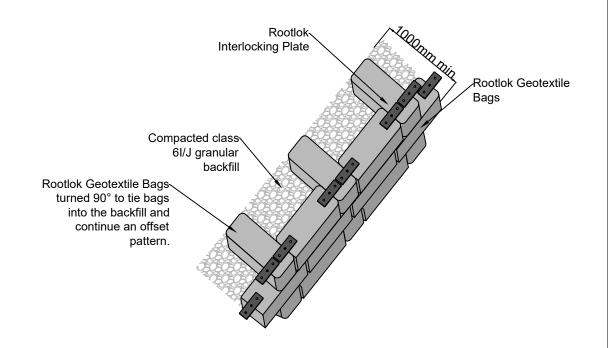

**Typical Build** 

## **Typical Section**

Notes.

## INDICATIVE DRAWING ONLY NOT FOR CONSTRUCTION

The typical detail drawings provided are for information only and to assist you with estimating and project planning, they should not be used for construction purposes. Retaining walls require a project specific design prepared by a fully qualified engineer that can assess site conditions.