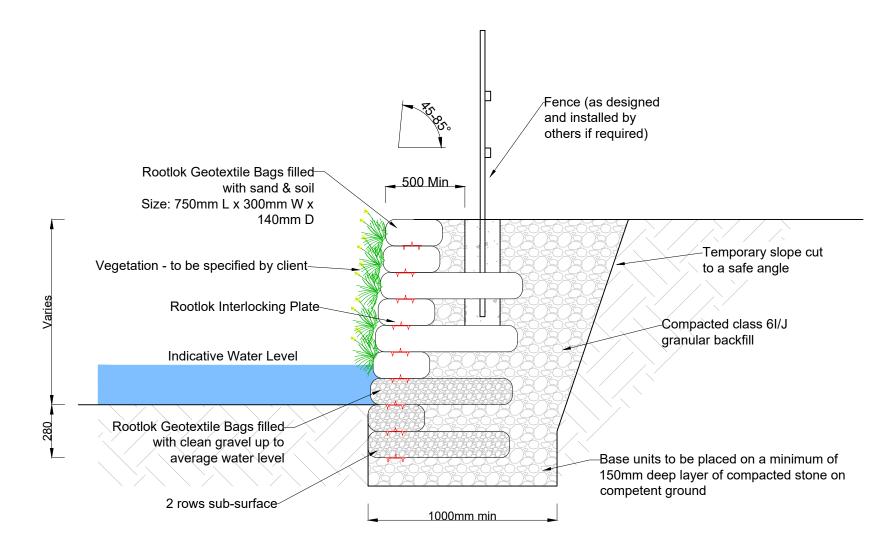

**Typical Build** 

## **Typical Section**

Notes.

## INDICATIVE DRAWING ONLY NOT FOR CONSTRUCTION

The typical detail drawings provided are for information only and to assist you with estimating and project planning, they should not be used for construction purposes. Retaining walls require a project specific design prepared by a fully qualified engineer that can assess site conditions.