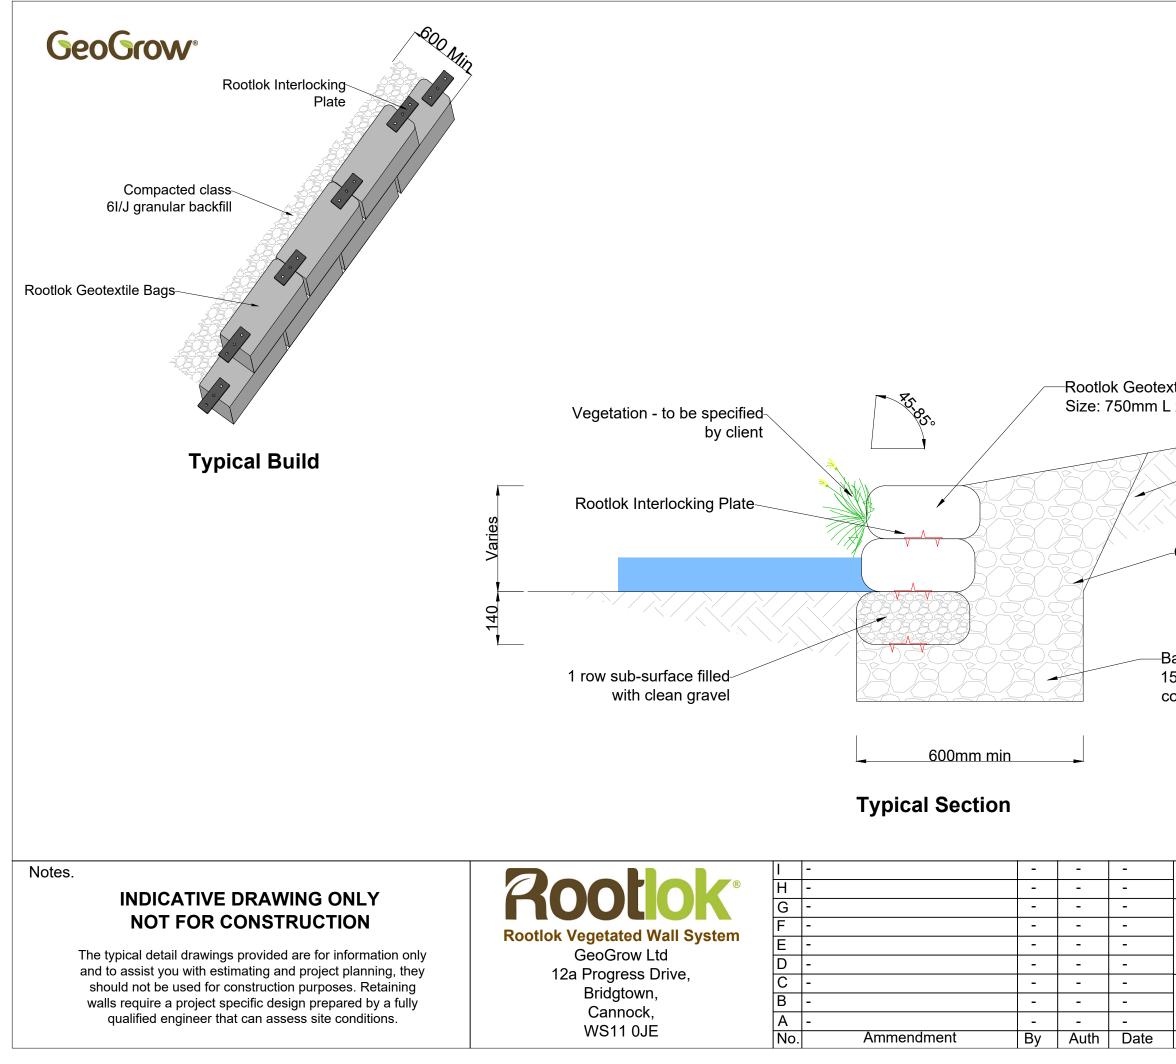

| tile Bags filled with sand & soil<br>x 300mm W x 140mm D                                           |                               |
|----------------------------------------------------------------------------------------------------|-------------------------------|
| Temporary slope cut to a safe angle                                                                |                               |
| -Compacted class 6I/J granular backfill                                                            |                               |
| ase units to be placed on a minimum of<br>50mm deep layer of compacted stone on<br>ompetent ground |                               |
|                                                                                                    |                               |
|                                                                                                    |                               |
| Drawing No.<br>SP0.28                                                                              | Scale<br>NTS                  |
| Client/Project                                                                                     | Drawn<br><mark>A Jones</mark> |
|                                                                                                    | Date<br>12/1/22               |
| Drawing Title<br>Rootlok Scour Protection                                                          | Revision                      |
| Checked By -                                                                                       | -                             |
|                                                                                                    |                               |