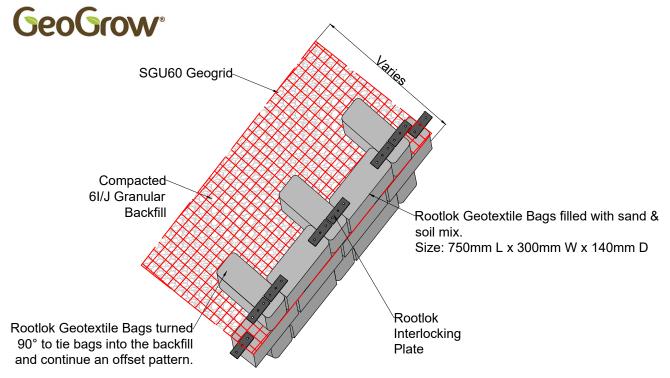

## **Typical Build**



## **Typical Section**

Notes.

## INDICATIVE DRAWING ONLY NOT FOR CONSTRUCTION

The typical detail drawings provided are for information only and to assist you with estimating and project planning, they should not be used for construction purposes. Retaining walls require a project specific design prepared by a fully qualified engineer that can assess site conditions.

| Rootlok®                             |  |  |  |  |  |  |  |
|--------------------------------------|--|--|--|--|--|--|--|
| <b>Rootlok Vegetated Wall System</b> |  |  |  |  |  |  |  |
| GeoGrow Ltd                          |  |  |  |  |  |  |  |
| 12a Progress Drive,                  |  |  |  |  |  |  |  |
| Bridgtown,                           |  |  |  |  |  |  |  |
| Cannock,