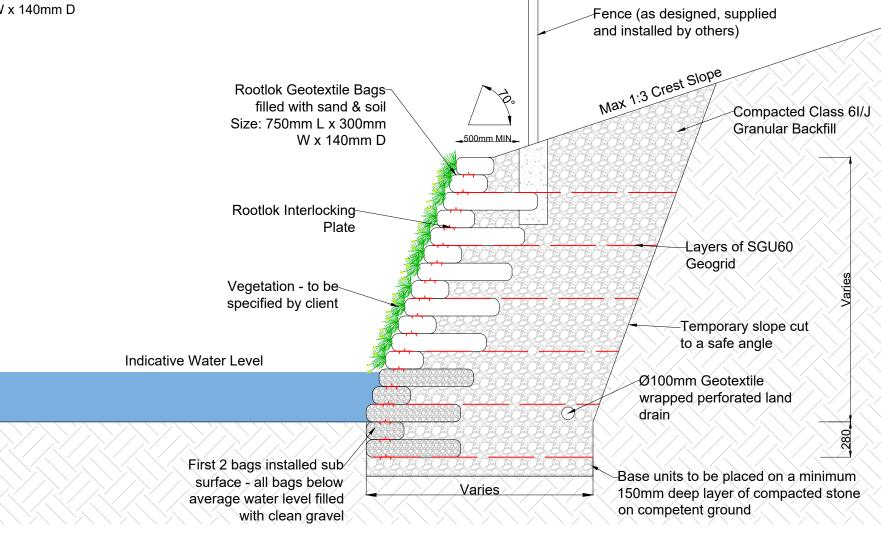

## **Typical Build**



## **Typical Section**

Notes.

## INDICATIVE DRAWING ONLY NOT FOR CONSTRUCTION

The typical detail drawings provided are for information only and to assist you with estimating and project planning, they should not be used for construction purposes. Retaining walls require a project specific design prepared by a fully qualified engineer that can assess site conditions.

| Rootlok®                             |  |  |  |  |  |  |  |
|--------------------------------------|--|--|--|--|--|--|--|
| <b>Rootlok Vegetated Wall System</b> |  |  |  |  |  |  |  |
| GeoGrow Ltd                          |  |  |  |  |  |  |  |
| 12a Progress Drive,                  |  |  |  |  |  |  |  |
| Bridgtown,                           |  |  |  |  |  |  |  |
| Cannock,                             |  |  |  |  |