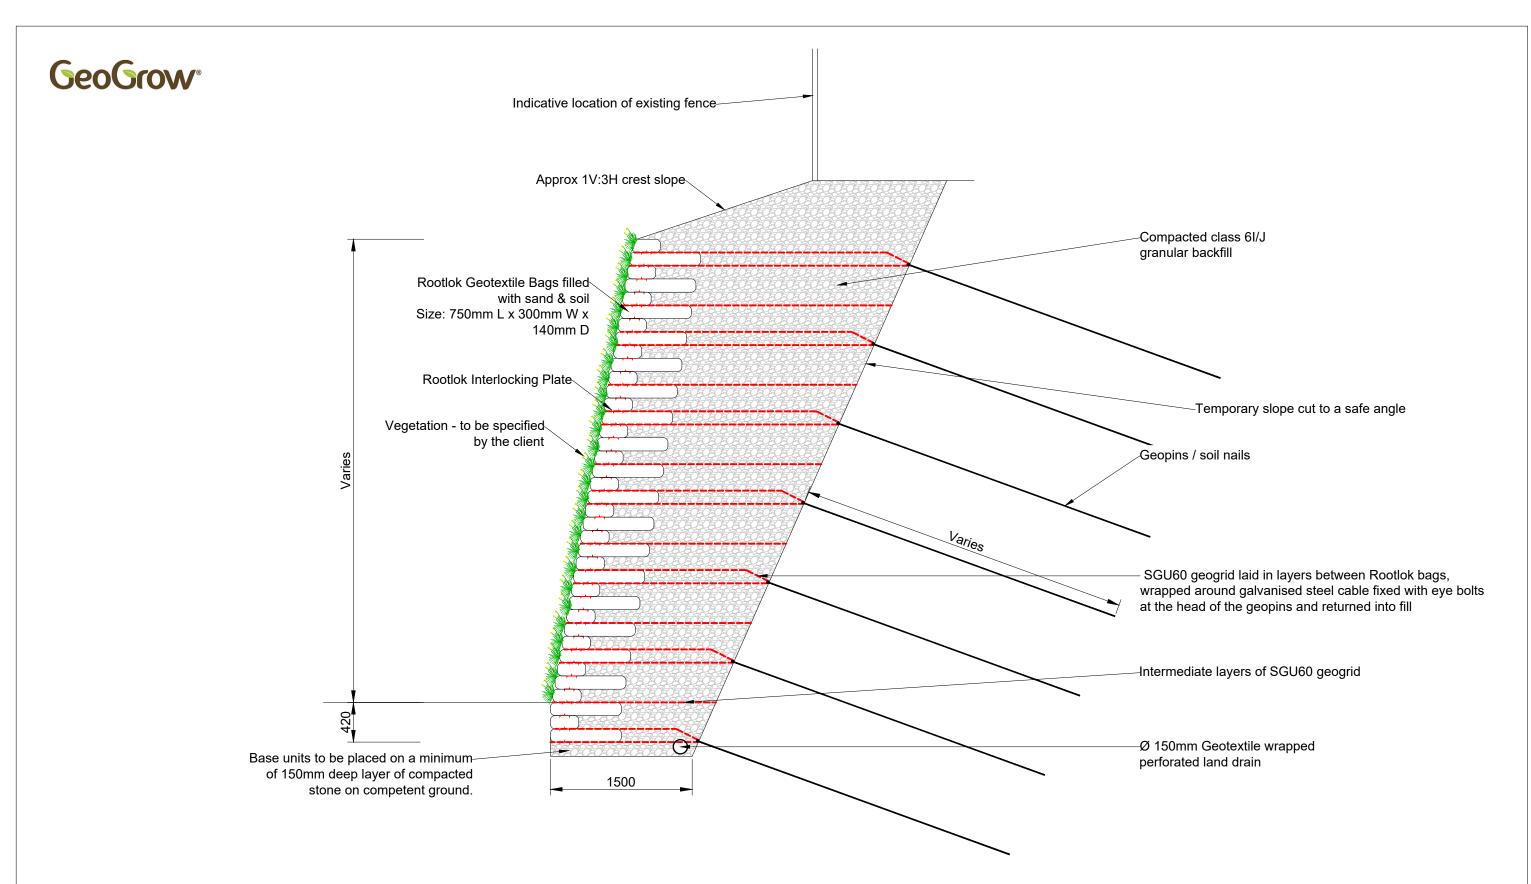

## Rootlok Vegetated Wall System

GeoGrow Ltd 12a Progress Drive, Bridgtown, Cannock, WS11 0JE

| I   | -          | -  | -    | -    | Drawing No.                       | Scale    |
|-----|------------|----|------|------|-----------------------------------|----------|
| Н   | -          | -  | -    | -    | SNRW4.9                           | NTS      |
| G   | -          | -  | -    | -    | Client/Project                    | Drawn    |
| F   | -          | -  | -    | -    | -                                 | SW       |
| E   | -          | -  | -    | -    |                                   | Date     |
| D   | -          | -  | -    | -    |                                   | 3/2/22   |
| С   | -          | -  | -    | -    | Drawing Title                     | Revision |
| В   | -          | -  | -    | -    | Rootlok Soil Nail Reinforced Wall |          |
| Α   | -          | -  | -    | -    |                                   | -        |
| No. | Ammendment | Ву | Auth | Date | Checked By -                      | •        |