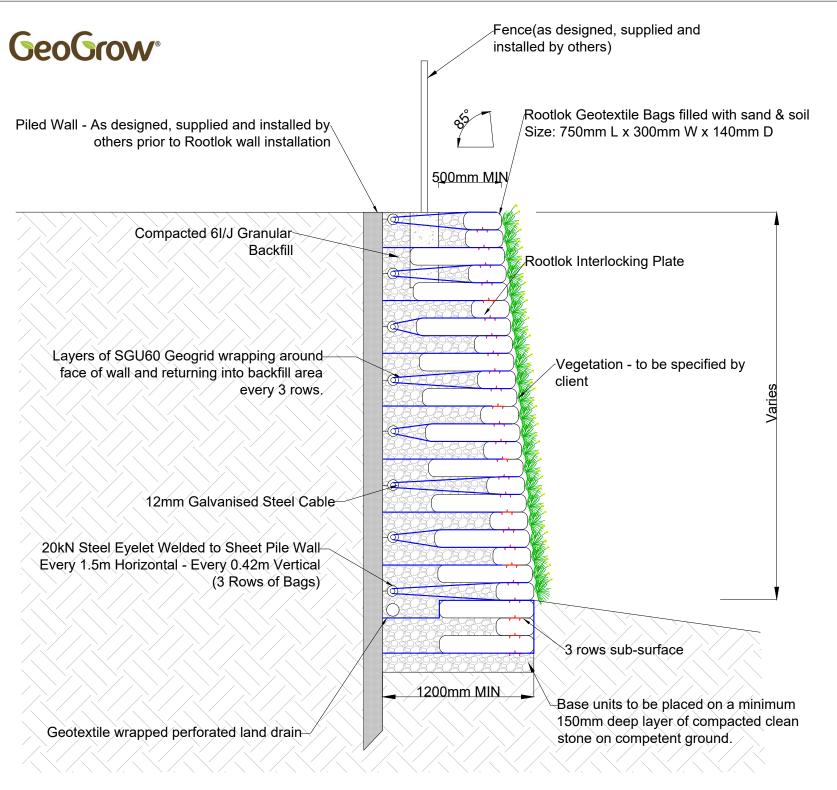

Mesh face tensioned by fixings

Rootlok Geotextile Bags filled with sand & soil Size: 750mm L x 300mm W x 140mm D

**Typical Elevation** 

## **Typical Section**

Notes.