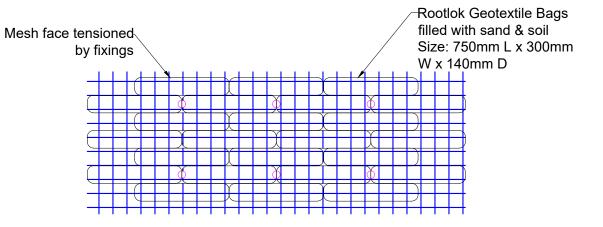

**Typical Section** 



**Typical Build** 



**Plan View** 

Notes.

## INDICATIVE DRAWING ONLY NOT FOR CONSTRUCTION

The typical detail drawings provided are for information only and to assist you with estimating and project planning, they should not be used for construction purposes. Retaining walls require a project specific design prepared by a fully qualified engineer that can assess site conditions.

Rootlok Vegetated Wall System
GeoGrow Ltd
12a Progress Drive,
Bridgtown,
Cannock,
WS11 0JE

| I   | -          | -  | -    | -    | Drawing No.<br>SPFM.B                    | Scale    |
|-----|------------|----|------|------|------------------------------------------|----------|
| Н   | -          | -  | -    | -    |                                          | NTS      |
| G   | -          | -  | -    | -