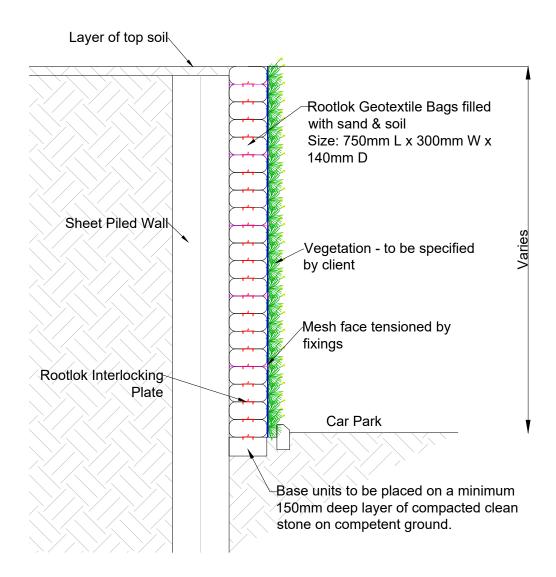

**Typical Section** 

**Typical Build** 

**Plan View** 

Notes.

## INDICATIVE DRAWING ONLY NOT FOR CONSTRUCTION

The typical detail drawings provided are for information only and to assist you with estimating and project planning, they should not be used for construction purposes. Retaining walls require a project specific design prepared by a fully qualified engineer that can assess site conditions.