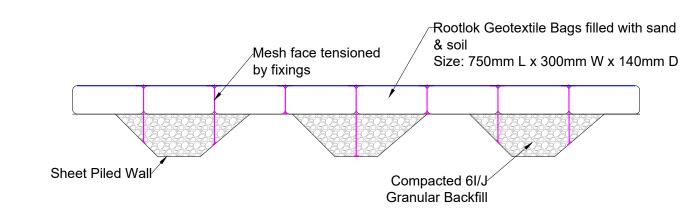

**Typical Section** 



**Typical Build** 



**Plan View** 

Notes.

## INDICATIVE DRAWING ONLY NOT FOR CONSTRUCTION

The typical detail drawings provided are for information only and to assist you with estimating and project planning, they should not be used for construction purposes. Retaining walls require a project specific design prepared by a fully qualified engineer that can assess site conditions.

Rootlok Vegetated Wall System
GeoGrow Ltd
12a Progress Drive,
Bridgtown,
Cannock,
WS11 0JE

| I   | -          | -  | -    | -    | Drawing No.<br>SPFM.B                    | Scale    |
|-----|------------|----|------|------|------------------------------------------|----------|
| Н   | -          | -  | -    | -    |                                          | NTS      |
| G   | -          | -  | -    | -    | Client/Project