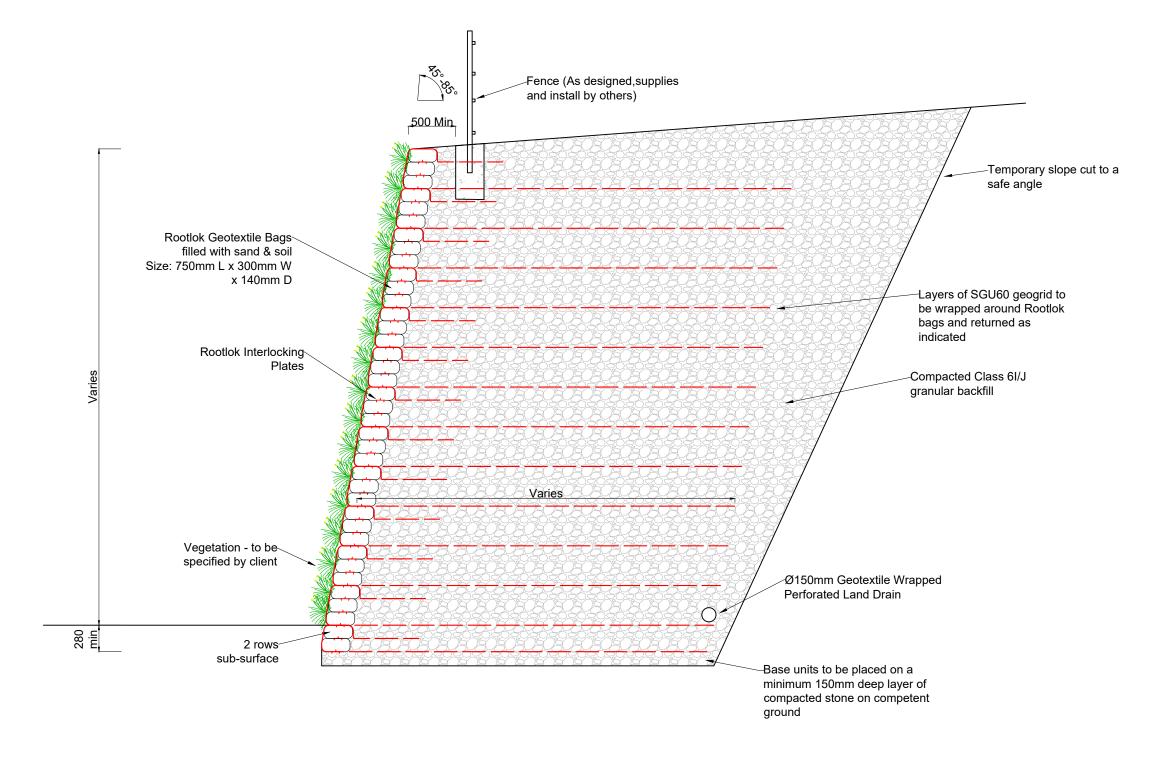

## Rootlok Vegetated Wall System

GeoGrow Ltd 12a Progress Drive, Bridgtown, Cannock, WS11 0JE

| I   | -          | -  | -    | -    | Drawing No.                                 | Scale    |
|-----|------------|----|------|------|---------------------------------------------|----------|
| Н   | -          | -  | ı    | -    | GWRW5.0                                     | NTS      |
| G   | -          | -  | ı    | -    | Client/Project                              | Drawn    |
| F   | -          | -  | ı    | -    |                                             | SW       |
| Е   | -          | -  | ı    | -    |                                             | Date     |
| D   | -          | -  | -    | -    |                                             | 12/1/22  |
| С   | -          | -  | -    | -    | Drawing Title                               | Revision |
| В   | -          | -  | ı    | -    | Drawing Title<br>Rootlok Geogrid Wraparound |          |
| Α   | -          | -  | -    | -    | Reinforced Wall                             | -        |
| No. | Ammendment | Ву | Auth | Date | Checked By -                                |          |