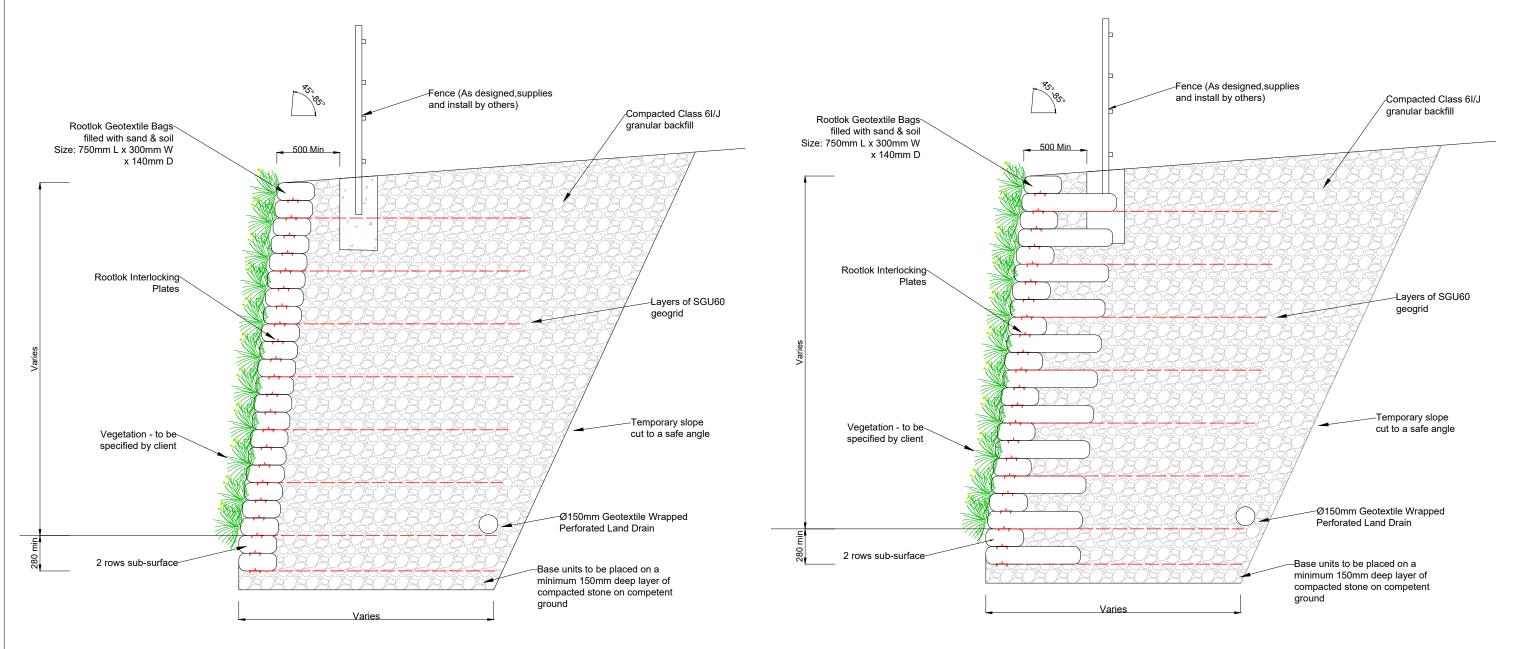

## **GeoGrow**<sup>®</sup>

**Typical Section - Gravity with Geogrid** 

Typical Section - Tie Back with Geogrid

Notes.

## INDICATIVE DRAWING ONLY NOT FOR CONSTRUCTION

The typical detail drawings provided are for information only and to assist you with estimating and project planning, they should not be used for construction purposes. Retaining walls require a project specific design prepared by a fully qualified engineer that can assess site conditions.

| Rootlok                       |  |  |  |  |  |  |
|-------------------------------|--|--|--|--|--|--|
| Rootlok Vegetated Wall System |  |  |  |  |  |  |
| GeoGrow Ltd                   |  |  |  |  |  |  |
| 12a Progress Drive,           |  |  |  |  |  |  |
| Bridgtown,                    |  |  |  |  |  |  |
| Cannock,                      |  |  |  |  |  |  |
| WS11 0JE                      |  |  |  |  |  |  |

| I   | -          | -  | -    | -    | Drawing No.                     | Scale    |
|-----|------------|----|------|------|---------------------------------|----------|
| Н   | -          | -  | -    | •    | GRW2.8                          | NTS      |
| G   | -          | -  | -    | •    | Client/Project                  | Drawn    |
| F   | -          | -  | -    | -    | ,                               | SW       |
| Ε   | -          | -  | -    | -    |                                 | Date     |
| D   | -          | -  | -    | -    |                                 | 12/1/22  |
| С   | -          | -  | -    | -    | Drawing Title                   | Revision |
| В   | -          | -  | -    | -    | Rootlok Geogrid Reinforced Wall |          |
| Α   | -          | -  | -    | -    |                                 | -        |
| No. | Ammendment | Ву | Auth | Date | Checked By -                    | •        |