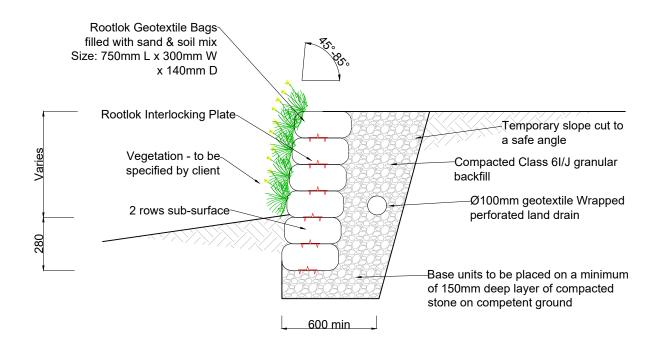

## GeoGrow<sup>®</sup>



## **Gravity Wall 85° Batter**



Gravity Wall 85° Batter (Toe Slope)





## **Gravity Wall 45° Batter**

Notes.

## INDICATIVE DRAWING ONLY NOT FOR CONSTRUCTION

The typical detail drawings provided are for information only and to assist you with estimating and project planning, they should not be used for construction purposes. Retaining walls require a project specific design prepared by a fully qualified engineer that can assess site conditions.



| ok Vegetated Wall Syste |
|-------------------------|
| GeoGrow Ltd             |
| 12a Progress Drive,     |
| Bridgtown,              |
| Cannock,                |
| WS11 0JE                |

| I   | -          | ï  | ı    | ı    | Drawing No.<br>GW0.54 | Scale       |
|-----|------------|----|------|------|-----------------------|-------------|
| Н   | -          |