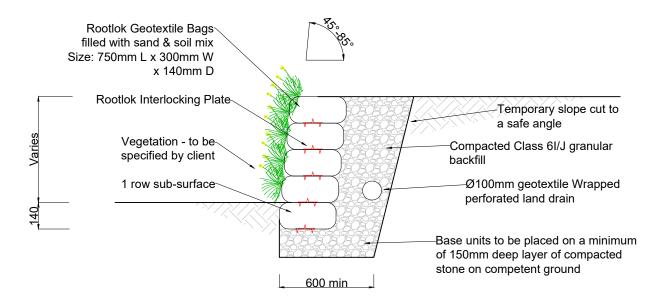

## GeoGrow<sup>®</sup>



## **Gravity Wall 85° Batter**



Gravity Wall 85° Batter (Toe Slope)





## **Gravity Wall 45° Batter**

Notes.

## INDICATIVE DRAWING ONLY NOT FOR CONSTRUCTION

The typical detail drawings provided are for information only and to assist you with estimating and project planning, they should not be used for construction purposes. Retaining walls require a project specific design prepared by a fully qualified engineer that can assess site conditions.



| ok Vegetated Wall Syste |
|-------------------------|
| GeoGrow Ltd             |
| 12a Progress Drive,     |
| Bridgtown,              |
| Cannock,                |
| WS11 0JE                |

| I   | -          | ï  | ı    | ı    | Drawing No.<br>GW0.54 | Scale       |
|-----|------------|----|------|------|-----------------------|--