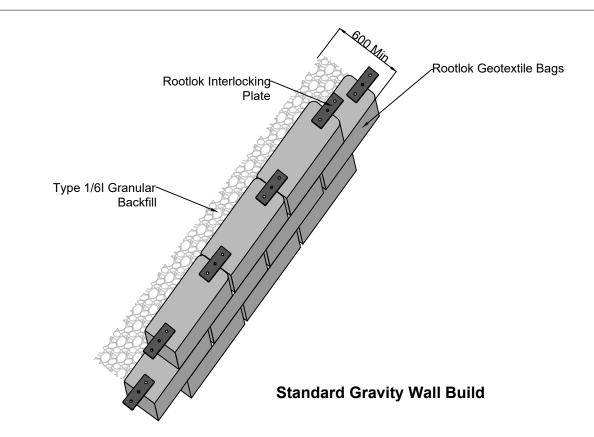

## INDICATIVE DRAWING ONLY NOT FOR CONSTRUCTION

The typical detail drawings provided are for information only and to assist you with estimating and project planning, they should not be used for construction purposes. Retaining walls require a project specific design prepared by a fully qualified engineer that can assess site conditions.