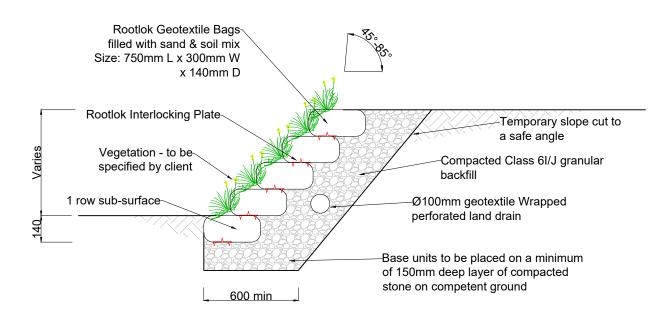

## GeoGrow<sup>®</sup>



## **Gravity Wall 85° Batter**



Gravity Wall 85° Batter (Toe Slope)





## **Gravity Wall 45° Batter**

Notes.

## INDICATIVE DRAWING ONLY NOT FOR CONSTRUCTION

The typical detail drawings provided are for information only and to assist you with estimating and project planning, they should not be used for construction purposes. Retaining walls require a project specific design prepared by a fully qualified engineer that can assess site conditions.



| ok Vegetated Wall Syste |
|-------------------------|
| GeoGrow Ltd             |
| 12a Progress Drive,     |
| Bridgtown,              |
| Cannock,                |
| WS11 0JE                |

| I   | -          | ï  | ı    | ı    | Drawing No.<br>GW0.54 | Scale       |
|-----|------------|----|------|------|-----------------------|-------------|
| Н   | -          | -  | -    | -    |