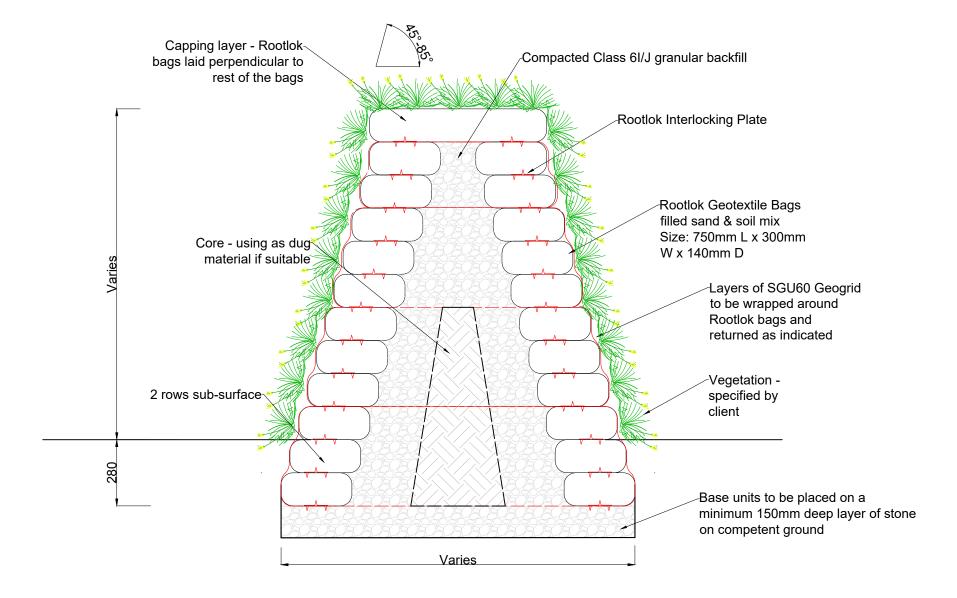

**Typical Section** 

Notes.

## Rootlok Vegetated Wall System GeoGrow Ltd 12a Progress Drive, Bridgtown, Cannock,

**WS11 0JE** 

| l l | -          | -  | -    | -    | Drawing No.                | Scale    |
|-----|------------|----|------|------|----------------------------|----------|
| Н   | -          | -  | -    | -    | FSW1.5                     | NTS      |
| G   | -          | -  | -    | -    | Client/Project             | Drawn    |
| F   | -          | -  | -    | -    | -                          | A Jones  |
| Ε   | -          | -  | -    | -    |                            | Date     |
| D   | -          | -  | -    | -    |                            | 12/1/22  |
| С   | -          | -  | -    | -    | Drawing Title              | Revision |
| В   | -          | -  | -    | -    | Rootlok Free-Standing Wall |          |
| Α   | -          | -  | -    | -    | ]                          | -        |
| No. | Ammendment | Ву | Auth | Date | Checked By -               | •        |