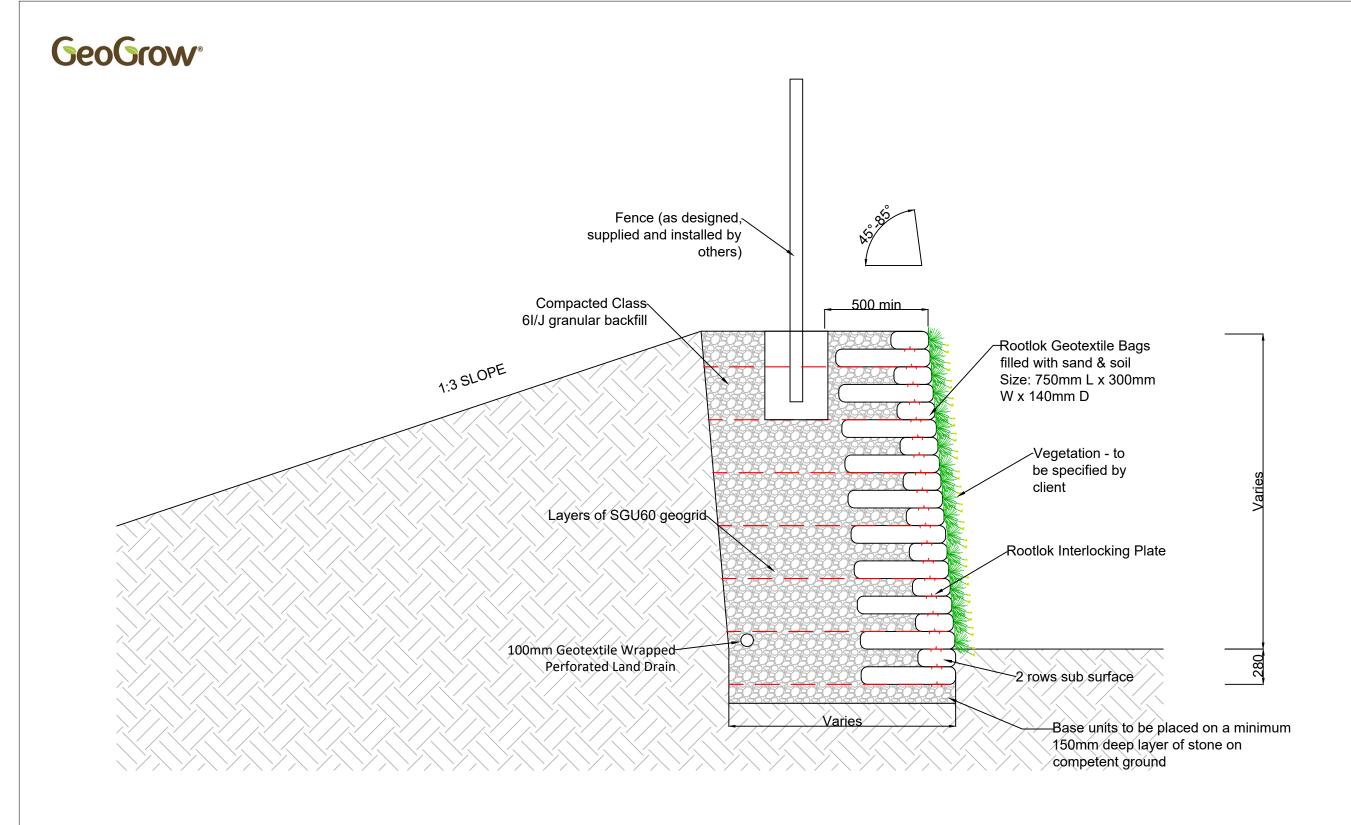

| Rootlok                       |  |  |  |  |  |  |  |
|-------------------------------|--|--|--|--|--|--|--|
| Rootlok Vegetated Wall System |  |  |  |  |  |  |  |
| GooGrow Ltd                   |  |  |  |  |  |  |  |