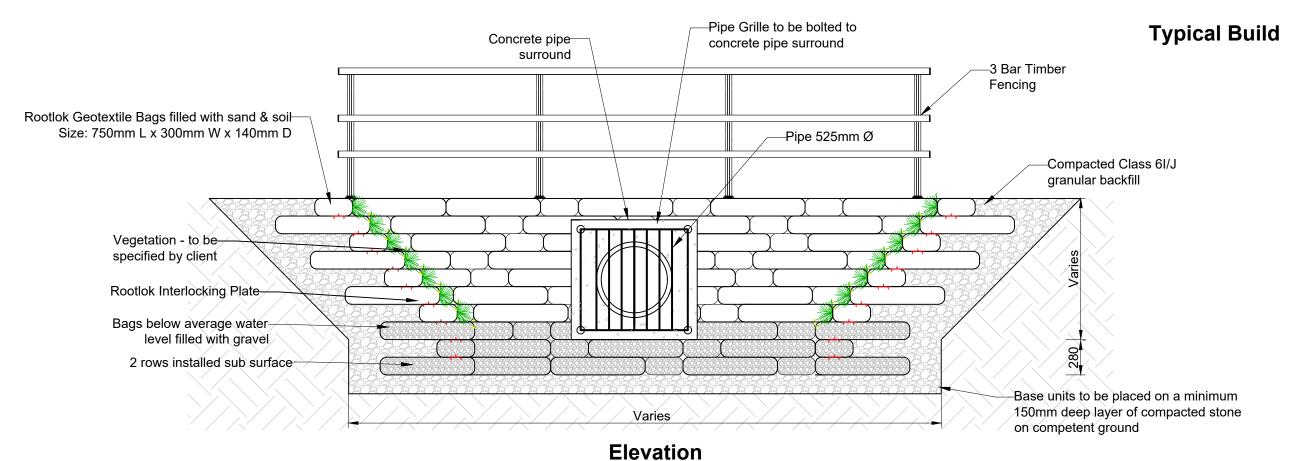

## Notes.

## INDICATIVE DRAWING ONLY NOT FOR CONSTRUCTION

The typical detail drawings provided are for information only and to assist you with estimating and project planning, they should not be used for construction purposes. Retaining walls require a project specific design prepared by a fully qualified engineer that can assess site conditions.

## Rootlok Vegetated Wall System

GeoGrow Ltd
12a Progress Drive,
Bridgtown,
Cannock,
WS11 0JE

| I   | -          | -  | -    | -    | Drawing No.                           | Scale    |
|-----|------------|----|------|------|---------------------------------------|----------|
| Н   | -          | -  | -    | -    | WHWG1.5                               | As shown |
| G   | -          | ı  | ı    | -    | Client/Project