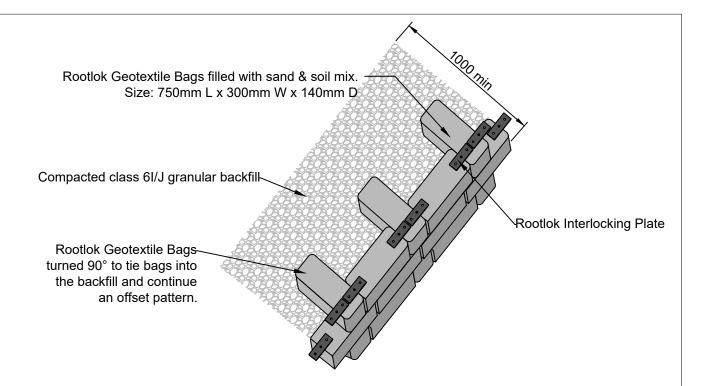

## Notes.

## INDICATIVE DRAWING ONLY NOT FOR CONSTRUCTION

The typical detail drawings provided are for information only and to assist you with estimating and project planning, they should not be used for construction purposes. Retaining walls require a project specific design prepared by a fully qualified engineer that can assess site conditions.

## Rootlok Vegetated Wall System

GeoGrow Ltd
12a Progress Drive,
Bridgtown,
Cannock,
WS11 0JE

| I   | -          | -  | -    | -    | Drawing No.                           | Scale    |
|-----|------------|----|------|------|---------------------------------------|----------|
| Н   | -          | -  | -    | -    | WHWG1.5                               | As shown |
| G   | -          | ı  | ı    | -    | Client/Project