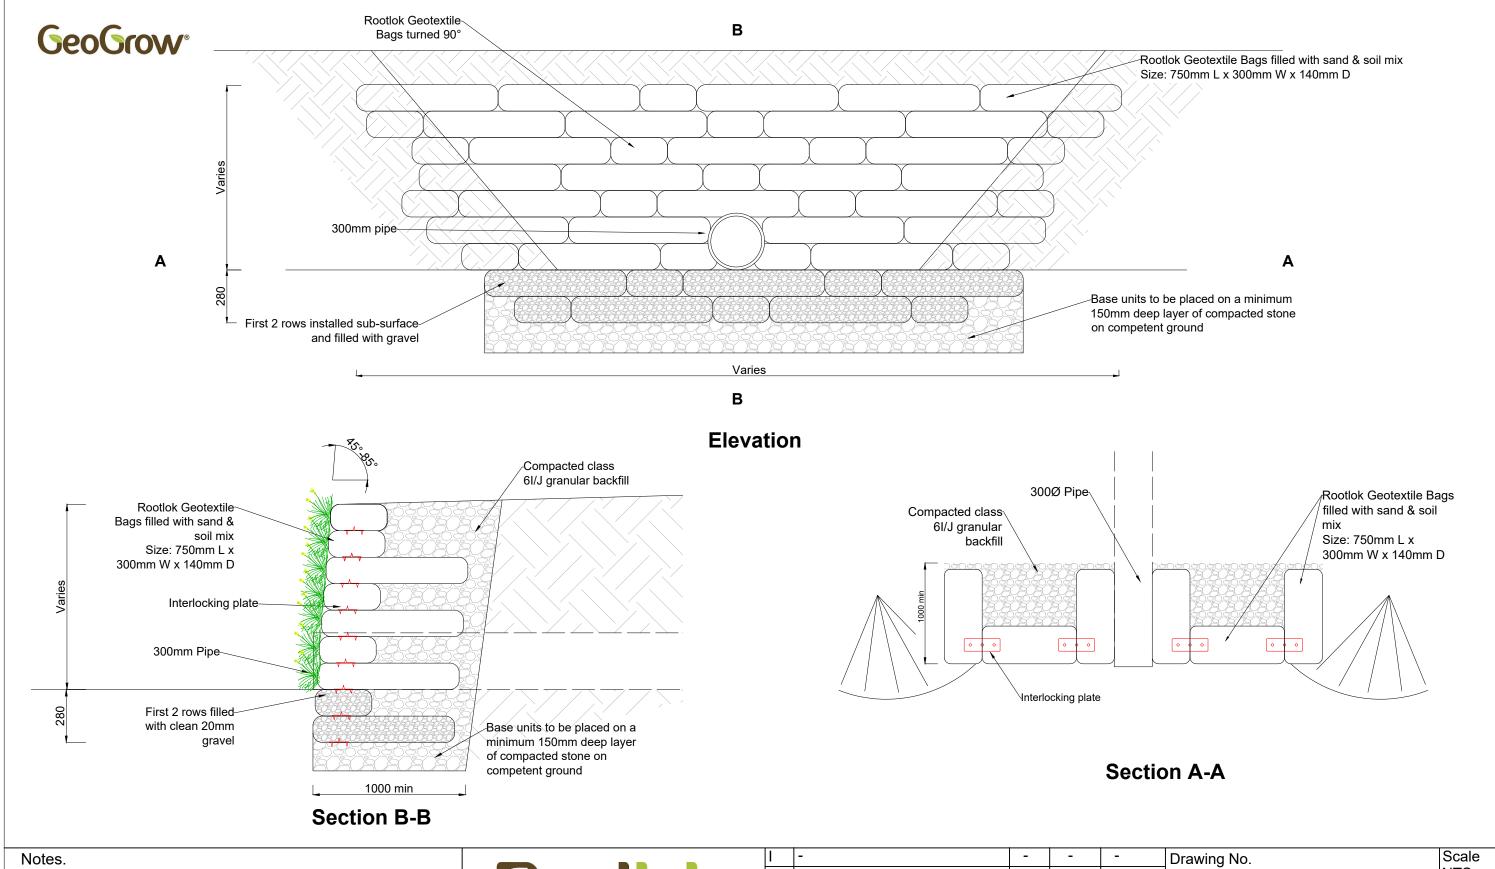

## INDICATIVE DRAWING ONLY NOT FOR CONSTRUCTION

The typical detail drawings provided are for information only and to assist you with estimating and project planning, they should not be used for construction purposes. Retaining walls require a project specific design prepared by a fully qualified engineer that can assess site conditions.

## Rootlok Vegetated Wall System GeoGrow Ltd 12a Progress Drive, Bridgtown, Cannock,

**WS11 0JE** 

|    |              |    |      |      | Drawing No.                 | Scale    |
|----|--------------|----|------|------|-----------------------------|----------|
| Н  | -            | -  | -    | -    | HW.300                      | NTS      |
| G  | -            | -  | -    | -    | Client/Project              | Drawn    |
| F  | -            | -  | -    | -    | -                           | A Jones  |
| E  | -            | -  | -    | -    |                             | Date     |
| D  | -            | -  | -    | -    |                             | 12/1/22  |
| С  | -            | -  | -    | -    | Drawing Title               | Revision |
| В  | -            | -  | -    | -    | Rootlok Headwall 300mm Pipe |          |
| Α  | -            | -  | -    | -    |                             | -        |
| No | . Ammendment | Ву | Auth | Date | Checked By -                | -        |