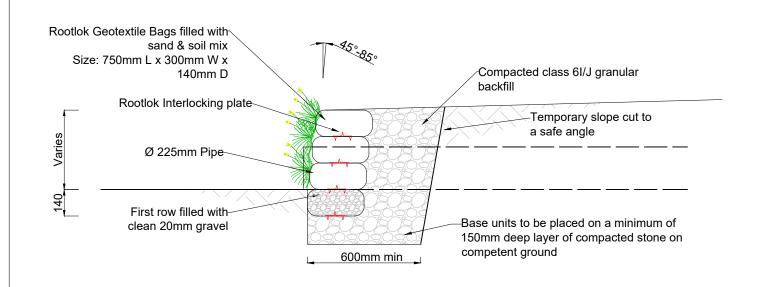

## **Typical Elevation**



**Section** 



**Plan View** 

Notes.

## INDICATIVE DRAWING ONLY NOT FOR CONSTRUCTION

The typical detail drawings provided are for information only and to assist you with estimating and project planning, they should not be used for construction purposes. Retaining walls require a project specific design prepared by a fully qualified engineer that can assess site conditions.

| Rootlok®                             |  |  |  |  |  |  |  |
|--------------------------------------|--|--|--|--|--|--|--|
| <b>Rootlok Vegetated Wall System</b> |  |  |  |  |  |  |  |
| GeoGrow Ltd                          |  |  |  |  |  |  |  |
| 12a Progress Drive,                  |  |  |  |  |  |  |  |
| Bridgtown,                           |  |  |  |  |  |  |  |
| Cannock,                             |  |