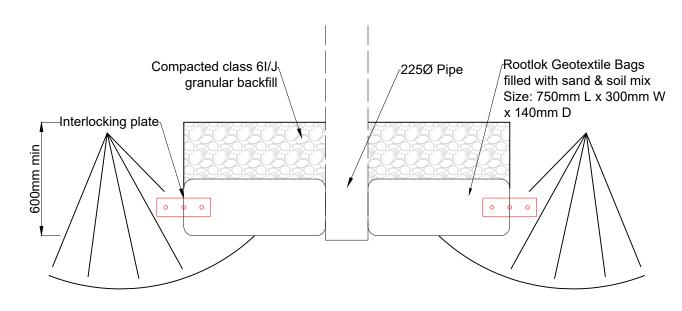

## **Typical Elevation**



**Section** 



**Plan View** 

Notes.

## INDICATIVE DRAWING ONLY NOT FOR CONSTRUCTION

The typical detail drawings provided are for information only and to assist you with estimating and project planning, they should not be used for construction purposes. Retaining walls require a project specific design prepared by a fully qualified engineer that can assess site conditions.

| Rootlok®                             |  |  |  |  |  |  |  |
|--------------------------------------|--|--|--|--|--|--|--|
| <b>Rootlok Vegetated Wall System</b> |  |  |  |  |  |  |  |
| GeoGrow Ltd                          |  |  |  |  |  |  |  |
| 12a Progress Drive,                  |  |  |  |  |  |  |  |
| Bridgtown,                           |  |  |  |  |  |  |  |
| Cannock,                             |  |  |  |  |  |  |  |