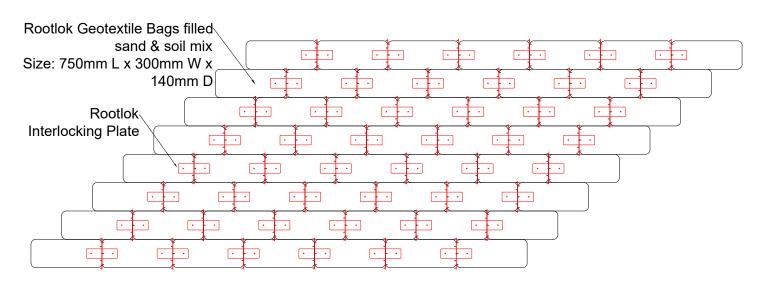

## **GeoGrow**°

Rootlok Geotextile Bags filled sand & soil mix Size: 750mm L x 300mm W x 140mm D

**Typical Plan View** 

**Typical Build** 