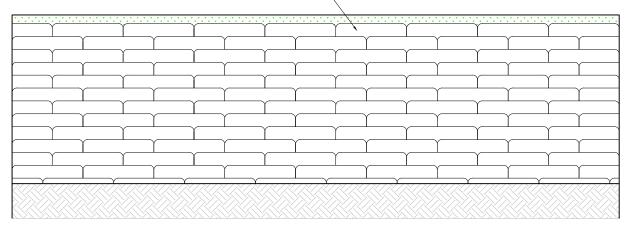

## **GeoGrow**°

Rootlok Geotextile Bags filled sand & soil mix Size: 750mm L x 300mm W x 140mm D

**Typical Plan View** 

**Typical Build** 